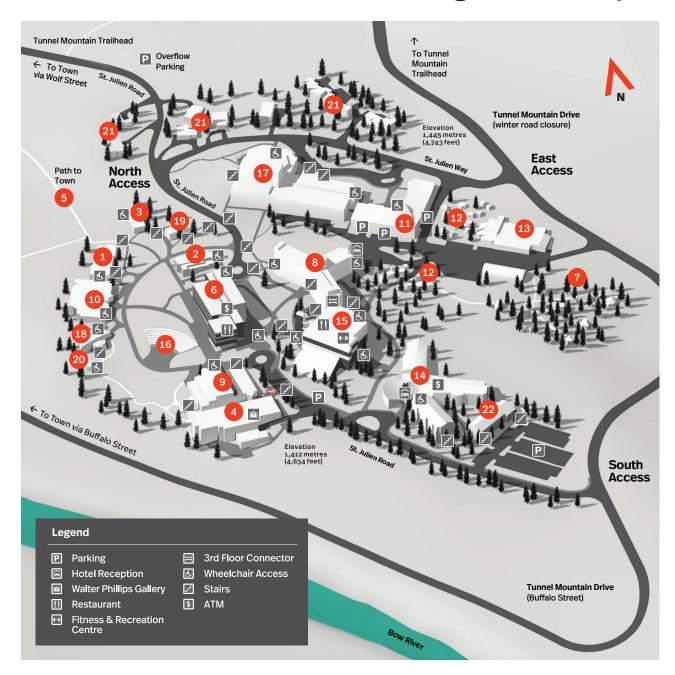

## **Getting Around Campus**

- **Corbett Hall**
- **Donald Cameron Centre Administration Offices**
- Farrally Hall
- Glyde Hall Malter Phillips Gallery
- Ken Madsen Path to Town
- **Kinnear Centre for Creativity** & Innovation Maclab Bistro

Meeting Rooms & Banquets Paul D. Fleck Library & Archives

- **Leighton Artists Studios** 
  - Lloyd Hall Hotel Reception Temporarily Closed
- Jeanne & Peter Lougheed Building
- Max Bell Building
- **Music Building Bentley Chamber Music Studio** Rolston Recital Hall
- **Music Huts**
- **Physical Facilities Building** Print Shop Shipping & Receiving
- **Professional Development Centre** ☐ Hotel Reception
- Sally Borden Building Fitness & Recreation Centre **Participant Resources Ⅲ** Three Ravens Restaurant ■ Vistas Dining Room
- **Shaw Amphitheatre**
- **Theatre Complex** Box Office Jenny Belzberg Theatre Laszlo Funtek Teaching Wing Margaret Greenham Theatre The Club
- TransCanada PipeLines Pavilion **Banff International Research Station**
- 19 Vinci Hall
- Yurt
- **Staff Housing**
- **Staff Housing** Becker Hall